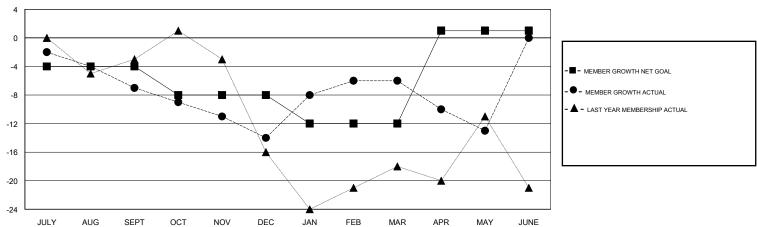

### GOALS AND ACTUAL MEMBERS CUMULATIVE

|    | 15 CLUBS OF 31 ADDED 1 OR MORE<br>NEW MEMBERS | ,                                           | 3.07%)<br>6.93%)<br>: 45%                                                                                                                                                      |
|----|-----------------------------------------------|---------------------------------------------|--------------------------------------------------------------------------------------------------------------------------------------------------------------------------------|
| 6  | CLICK HERE FOR CLIMITATIVE                    | TOTAL FAMILY UNIT MEMBERS                   | 214                                                                                                                                                                            |
| 49 | MEMBERSHIP DATA                               | FAMILY MEMBERS PAYING HALF DUES             | 108                                                                                                                                                                            |
|    | 0                                             | 6 CLICK HERE FOR CUMULATIVE MEMBERSHIP DATA | NEW MEMBERS  MALE 514 (6 FEMALE 301 (3 Women Percentage Fiscal Year Goal  CLICK HERE FOR CUMULATIVE MEMBERSHIP DATA  TOTAL FAMILY UNIT MEMBERS FAMILY MEMBERS PAYING HALF DUES |