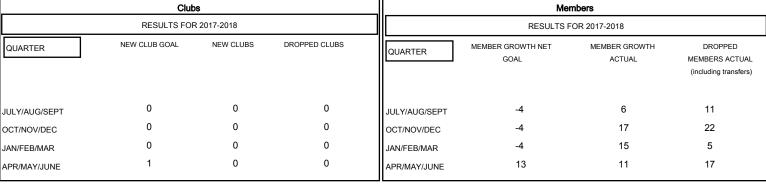

# GOALS AND ACTUAL NEW CLUBS CUMULATIVE

### GOALS AND ACTUAL MEMBERS CUMULATIVE

|    | 15 CLUBS OF 31 ADDED 1 OR MORE<br>NEW MEMBERS | ,                                           | 3.07%)<br>6.93%)<br>: 45%                                                                                                                                                      |
|----|-----------------------------------------------|---------------------------------------------|--------------------------------------------------------------------------------------------------------------------------------------------------------------------------------|
| 6  | CLICK HERE FOR CLIMITATIVE                    | TOTAL FAMILY UNIT MEMBERS                   | 214                                                                                                                                                                            |
| 49 | MEMBERSHIP DATA                               | FAMILY MEMBERS PAYING HALF DUES             | 108                                                                                                                                                                            |
|    | 0                                             | 6 CLICK HERE FOR CUMULATIVE MEMBERSHIP DATA | NEW MEMBERS  MALE 514 (6 FEMALE 301 (3 Women Percentage Fiscal Year Goal  CLICK HERE FOR CUMULATIVE MEMBERSHIP DATA  TOTAL FAMILY UNIT MEMBERS FAMILY MEMBERS PAYING HALF DUES |